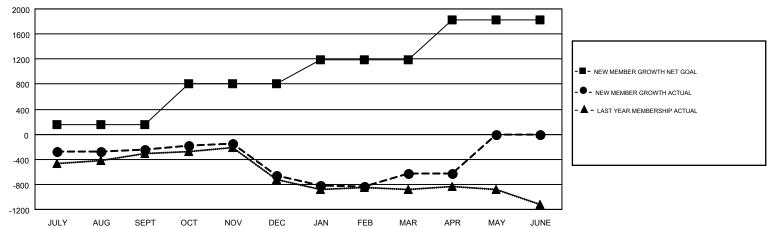

## GMT MONTHLY MEMBERSHIP PROGRESS REPORT

Results as of: 4/30/2017

**LOCATION: TEXAS** 

Multiple District 2

HAL GRIFFIN GMT CA 1

|               | Club          | os          |               | Members  RESULTS FOR 2016-2017 |                                                                |                                                              |                                                    |  |
|---------------|---------------|-------------|---------------|--------------------------------|----------------------------------------------------------------|--------------------------------------------------------------|----------------------------------------------------|--|
|               | RESULTS FOR   | R 2016-2017 |               |                                |                                                                |                                                              |                                                    |  |
| QUARTER       | NEW CLUB GOAL | NEW CLUBS   | DROPPED CLUBS | QUARTER                        | NEW MEMBER GROWTH<br>NET GOAL (not reinstated<br>or transfers) | NEW MEMBER<br>GROWTH ACTUAL (not<br>reinstated or transfers) | DROPPED<br>MEMBERS ACTUAL<br>(including transfers) |  |
| JULY/AUG/SEPT | 11            | 5           | 9             | JULY/AUG/SEPT                  | 156                                                            | 958                                                          | 1,209                                              |  |
| OCT/NOV/DEC   | 10            | 6           | 15            | OCT/NOV/DEC                    | 650                                                            | 875                                                          | 1,277                                              |  |
| JAN/FEB/MAR   | 10            | 10          | 5             | JAN/FEB/MAR                    | 383                                                            | 1,140                                                        | 1,117                                              |  |
| APR/MAY/JUNE  | 9             | 1           | 0             | APR/MAY/JUNE                   | 638                                                            | 341                                                          | 335                                                |  |

## GOALS AND ACTUAL MEMBERS CUMULATIVE

| DROPPED CLUBS: 29                                                                      |     | 605 CLUBS OF 892 ADDED 1 OR MORE<br>NEW MEMBERS | GENDER DISTR  MALE  FEMALE | 16,594 (65.85%)<br>8,607 (34.15%) |       |
|----------------------------------------------------------------------------------------|-----|-------------------------------------------------|----------------------------|-----------------------------------|-------|
| DROPPED MEMBERS                                                                        |     |                                                 | FEWALE                     | 0,007 (34.13%)                    |       |
| DECEASED                                                                               | 262 | CLICK HERE FOR CUMULATIVE                       | TOTAL FAMILY UNIT MEMBERS  |                                   | 3,632 |
| CLUB CANCELLED         213           OTHER         3,462           TOTAL         3,937 |     | MEMBERSHIP DATA                                 | FAMILY MEMBERS PAYING HALF |                                   | 1,851 |
|                                                                                        |     |                                                 |                            | 3020                              |       |