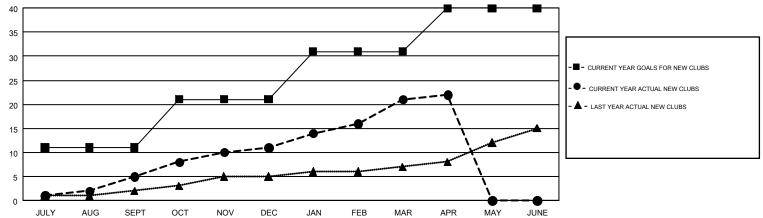

## GMT MONTHLY MEMBERSHIP PROGRESS REPORT

Results as of: 4/30/2017

**LOCATION: TEXAS** 

Multiple District 2

HAL GRIFFIN GMT CA 1

|               | Club          | os          |               | Members  RESULTS FOR 2016-2017 |                                                                |                                                              |                                                    |  |
|---------------|---------------|-------------|---------------|--------------------------------|----------------------------------------------------------------|--------------------------------------------------------------|----------------------------------------------------|--|
|               | RESULTS FOR   | R 2016-2017 |               |                                |                                                                |                                                              |                                                    |  |
| QUARTER       | NEW CLUB GOAL | NEW CLUBS   | DROPPED CLUBS | QUARTER                        | NEW MEMBER GROWTH<br>NET GOAL (not reinstated<br>or transfers) | NEW MEMBER<br>GROWTH ACTUAL (not<br>reinstated or transfers) | DROPPED<br>MEMBERS ACTUAL<br>(including transfers) |  |
| JULY/AUG/SEPT | 11            | 5           | 9             | JULY/AUG/SEPT                  | 156                                                            | 958                                                          | 1,209                                              |  |
| OCT/NOV/DEC   | 10            | 6           | 15            | OCT/NOV/DEC                    | 650                                                            | 875                                                          | 1,277                                              |  |
| JAN/FEB/MAR   | 10            | 10          | 5             | JAN/FEB/MAR                    | 383                                                            | 1,140                                                        | 1,117                                              |  |
| APR/MAY/JUNE  | 9             | 1           | 0             | APR/MAY/JUNE                   | 638                                                            | 341                                                          | 335                                                |  |

## GOALS AND ACTUAL NEW CLUBS CUMULATIVE